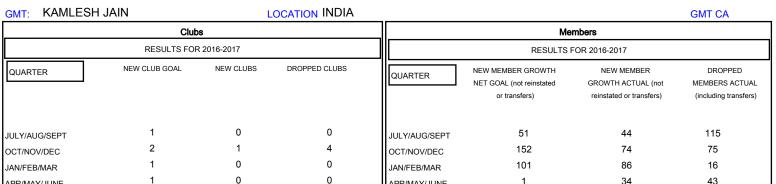

APR/MAY/JUNE

## MONTHLY MEMBERSHIP PROGRESS REPORT

## District 323D1

Results as of: 5/31/2017

43

34

1



APR/MAY/JUNE

## GOALS AND ACTUAL NEW CLUBS CUMULATIVE CURRENT YEAR GOALS FOR NEW CLUBS 3 CURRENT YEAR ACTUAL NEW CLUBS - LAST YEAR ACTUAL NEW CLUBS 2 SEPT DEC FEB MAR JUNE AUG OCT NOV JAN APR MAY JULY



| DROPPED CLUBS: 4  DROPPED MEMBERS |     | 37 CLUBS OF 64 ADDED 1 OR MORE<br>NEW MEMBERS | GENDER DISTRIBU<br>MALE<br>FEMALE | UTION<br>1,820 (79.27%)<br>476 (20.73%) |     |
|-----------------------------------|-----|-----------------------------------------------|-----------------------------------|-----------------------------------------|-----|
| DECEASED                          | 2   | CLICK HERE FOR CUMULATIVE  MEMBERSHIP DATA    | TOTAL FAMILY UNIT MEMBERS         |                                         | 831 |
| CLUB CANCELLED                    | 56  |