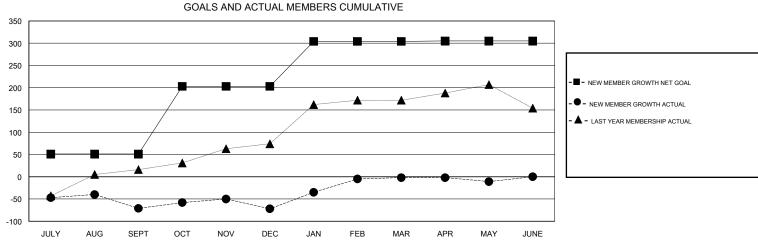

APR/MAY/JUNE

## MONTHLY MEMBERSHIP PROGRESS REPORT

## District 323D1

Results as of: 5/31/2017

43

34

1



APR/MAY/JUNE

## GOALS AND ACTUAL NEW CLUBS CUMULATIVE CURRENT YEAR GOALS FOR NEW CLUBS 3 CURRENT YEAR ACTUAL NEW CLUBS - LAST YEAR ACTUAL NEW CLUBS 2 SEPT DEC FEB MAR JUNE AUG OCT NOV JAN APR MAY JULY



| DROPPED CLUBS: 4  DROPPED MEMBERS |     | 37 CLUBS OF 64 ADDED 1 OR MORE<br>NEW MEMBERS | GENDER DISTRIBU<br>MALE<br>FEMALE | UTION<br>1,820 (79.27%)<br>476 (20.73%) |     |
|-----------------------------------|-----|-----------------------------------------------|-----------------------------------|-----------------------------------------|-----|
| DECEASED                          | 2   | CLICK HERE FOR CUMULATIVE  MEMBERSHIP DATA    | TOTAL FAMILY UNIT MEMBERS         |                                         | 831 |
| CLUB CANCELLED                    | 56  |                                               | FAMILY MEMBERS PAYING HALF DUES   |                                         | 421 |
| OTHER                             | 191 |                                               |